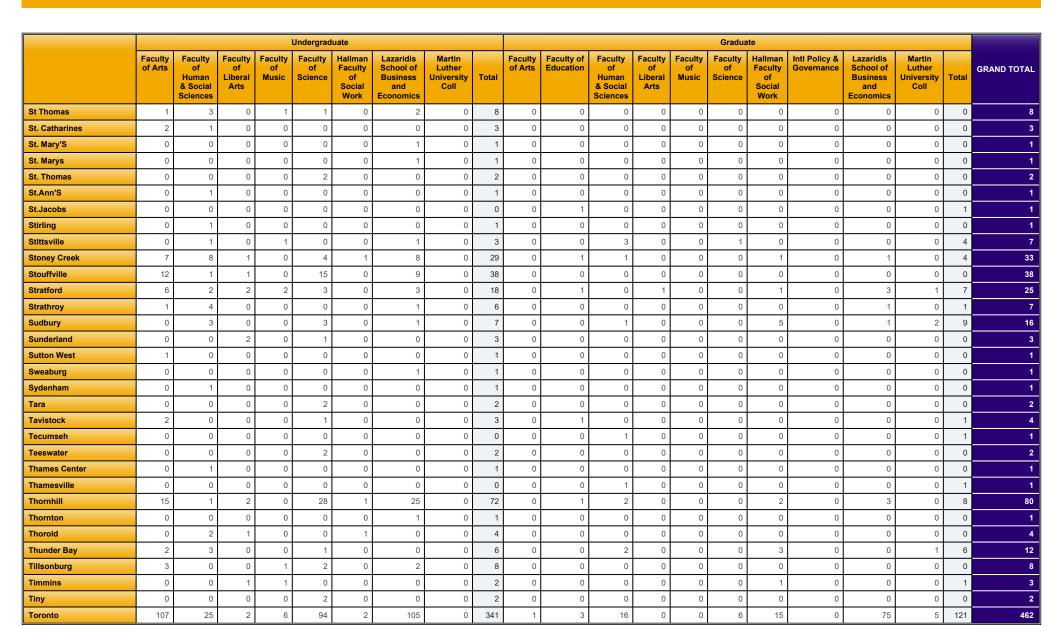

| 0                                      | 0     | 1           |
| St Pauls         | 0               | 0                                              | 0                                | 0                      | 1                        | 0                                          | 0                                                      | 0                                      | 1     | 0                  | 0                    | 0                                              | 0                                | 0                      | 0                        | 0                                          | 0                        | 0                                                      | 0                                      | 0     | 1           |

E3 11 of 14



E3 12 of 14



|                        |                 |                                                |                                  |                        | Undergrad                | luate                                      |                                                        |                                        |       |                    |                      |                                                |                                  |                        | Gradua                   | te                                         |                          |                                                        |                                        |       |             |
|------------------------|-----------------|-----------------------------------