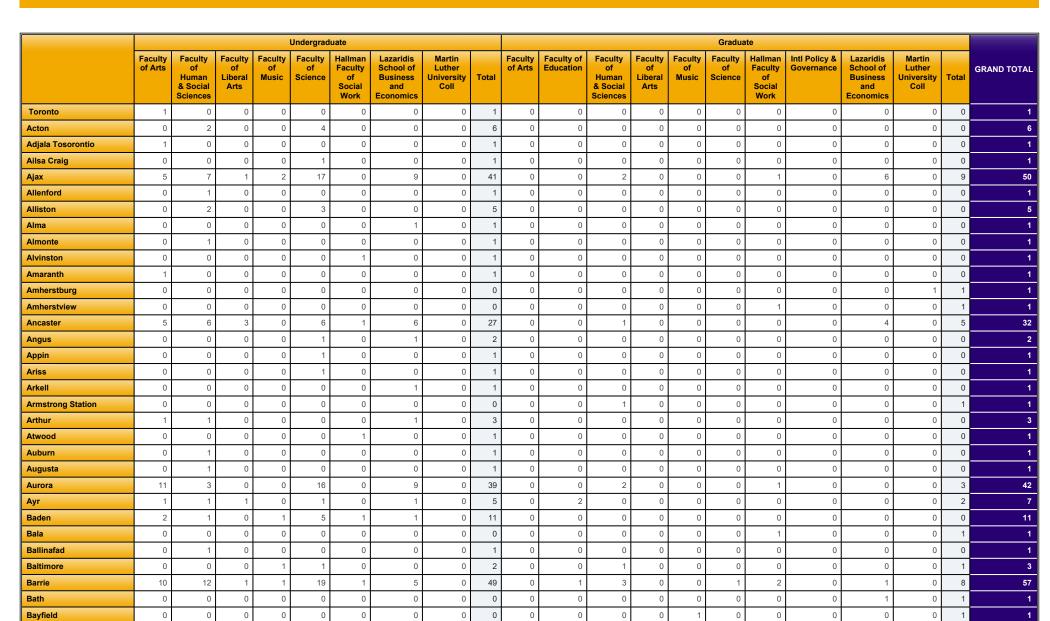

E3 1 of 14

E3 2 of 14

|                |                 |                                                |                                  |                        | Undergrad                | uate                                       |                                                        |                                        |       |                 |                      |                                                |                                  |                        | Gradua                   | ite                                        |                          |                                                        |                                        |       |             |
|----------------|-----------------|------------------------------------------------|----------------------------------|------------------------|--------------------------|--------------------------------------------|--------------------------------------------------------|----------------------------------------|-------|-----------------|----------------------|------------------------------------------------|----------------------------------|------------------------|--------------------------|--------------------------------------------|--------------------------|--------------------------------------------------------|----------------------------------------|-------|-------------|
|                | Faculty of Arts | Faculty<br>of<br>Human<br>& Social<br>Sciences | Faculty<br>of<br>Liberal<br>Arts | Faculty<br>of<br>Music | Faculty<br>of<br>Science | Hallman<br>Faculty<br>of<br>Social<br>Work | Lazaridis<br>School of<br>Business<br>and<br>Economics | Martin<br>Luther<br>University<br>Coll | Total | Faculty of Arts | Faculty of Education | Faculty<br>of<br>Human<br>& Social<br>Sciences | Faculty<br>of<br>Liberal<br>Arts | Faculty<br>of<br>Music | Faculty<br>of<br>Science | Hallman<br>Faculty<br>of<br>Social<br>Work | Intl Policy & Governance | Lazaridis<br>School of<br>Business<br>and<br>Economics | Martin<br>Luther<br>University<br>Coll | Total | GRAND TOTAL |
| Brussels       | 0               | 0                                              | 0                                | 0                      | 2                        | 0                                          | 0                                                      | 0                                      | 2     | 0               | 0                    | 0                                              | 0                                | 0                      | 0                        | 0                                          | 0                        | 0                                                      | 0                                      | 0     | 2           |
| Burlington     | 45              | 11                                             | 1                                | 3                      | 50                       | 4                                          | 33                                                     | 0                                      | 147   | 0               | 4                    | 3                                              | 0                                | 0                      | 0                        | 1                                          | 0                        | 7                                                      | 1                                      | 16    | 163         |
| Caledon        | 10              | 9                                              | 0                                | 0                      | 9                        | 0                                          | 8                                                      | 0                                      | 36    | 0               | 2                    | 0                                              | 0                                | 0                      | 0                        | 1                                          | 0                        | 1                                                      | 0                                      | 4     | 40          |
| Caledon East   | 3               | 0                                              | 0                                | 0                      | 0                        | 0                                          | 0                                                      | 0                                      | 3     | 0               | 0                    | 0                                              | 0                                | 0                      | 0                        | 0                                          | 0                        | 0                                                      | 0                                      | 0     | 3           |
| Caledonia      | 1               | 1                                              | 0                                | 0                      | 1                        | 1                                          | 0                                                      | 0                                      | 4     | 0               | 0                    | 0                                              | 0                                | 0                      | 0                        | 0                                          | 0                        | 0                                                      | 0                                      | 0     | 4           |
| Callander      | 1               | 0                                              | 0                                | 0                      | 0                        | 0                                          | 0                                                      | 0                                      | 1     | 0               | 0                    | 0                                              | 0                                | 0                      | 0                        | 0                                          | 0                        | 0                                                      | 0                                      | 0     | 1           |
| Cambridge      | 28              | 26                                             | 13                               | 1                      | 55                       | 8                                          | 22                                                     | 0                                      | 153   | 0               | 6                    | 3                                              | 0                                | 0                      | 1                        | 2                                          | 0                        | 8                                                      | 1                                      | 21    | 174         |
| Campbellford   | 0               | 0                                              | 0                                | 0                      | 0                        | 0                                          | 1                                                      | 0                                      | 1     | 0               | 0                    | 0                                              | 0                                | 0                      | 0                        | 0                                          | 0                        | 0                                                      | 0                                      | 0     | 1           |
| Campbellville  | 0               | 0                                              | 0                                | 0                      | 0                        | 0                                          | 2                                                      | 0                                      | 2     | 0               | 1                    | 0                                              | 0                                | 0                      | 0                        | 0                                          | 0                        | 0                                                      | 0                                      | 1     | 3           |
| Canada         | 0               | 0                                              | 0                                | 0                      | 1                        | 0                                          | 0                                                      | 0                                      | 1     | 0               | 0                    | 0                                              | 0                                | 0                      | 0                        | 0                                          | 0                        | 0                                                      | 0                                      | 0     | 1           |
| Carlisle       | 5               | 0                                              | 0                                | 0                      | 0                        | 0                                          | 2                                                      | 0                                      | 7     | 0               | 1                    | 0                                              | 0                                | 0                      | 0                        | 0                                          | 0                        | 0                                                      | 0                                      | 1     | 8           |
| Carrying Place | 1               | 1                                              | 0                                | 0                      | 0                        | 0                                          | 0                                                      | 0                                      | 2     | 0               | 0                    | 0                                              | 0                                | 0                      | 0                        | 0                                          | 0                        | 0                                                      | 0                                      | 0     | 2           |
| Casselman      | 0               | 1                                              | 0                                | 0                      | 0                        | 0                                          | 0                                                      | 0                                      | 1     | 0               | 0                    | 0                                              | 0                                | 0                      | 0                        | 0                                          | 0                        | 0                                                      | 0                                      | 0     | 1           |
| Cayuga         | 0               | 0                                              | 0                                | 0                      | 0                        | 1                                          | 0                                                      | 0                                      | 1     | 0               | 0                    | 0                                              | 0                                | 0                      | 0                        | 0                                          | 0                        | 0                                                      | 0                                      | 0     | 1           |
| Chatham        | 4               | 2                                              | 0                                | 1                      | 4                        | 0                                          | 2                                                      | 0                                      | 13    | 0               | 0                    | 1                                              | 0                                | 0                      | 0                        | 0                                          | 0                        | 0                                                      | 0                                      | 1     | 14          |
| Chatsworth     | 0               | 0                                              | 0                                | 0                      | 1                        | 0                                          | 0                                                      | 0                                      | 1     | 0               | 0                    | 0                                              | 0                                | 0                      | 0                        | 0                                          | 0                        | 0                                                      | 0                                      | 0     | 1           |
| Chesterville   | 0               | 1                                              | 0                                | 0                      | 0                        | 0                                          | 0                                                      | 0                                      | 1     | 0               | 0                    | 0                                              | 0                                | 0                      | 0                        | 0                                          | 0                        | 0                                                      | 0                                      | 0     | 1           |
| Claremont      | 0               | 0                                              | 0                                | 0                      | 0                        | 0                                          | 0                                                      | 0                                      | 0     | 0               | 0                    | 1                                              | 0                                | 0                      | 0                        | 0                                          | 0                        | 0                                                      | 0                                      | 1     | 1           |
| Clarksburg     | 0               | 0                                              | 0                                | 0                      | 0                        | 0                                          | 1                                                      | 0                                      | 1     | 0               | 0                    | 0                                              | 0                                | 0                      | 0                        | 0                                          | 0                        | 0                                                      | 0                                      | 0     | 1           |
| Cobourg        | 0               | 1                                              | 0                                | 0                      | 1                        | 0                                          | 0                                                      | 0                                      | 2     | 0               | 0                    | 0                                              | 0                                | 0                      | 0                        | 1                                          | 0                        | 0                                                      | 0                                      | 1     | 3           |
| Coldwater      | 0               | 0                                              | 0                                | 0                      | 0                        | 0                                          | 0                                                      | 0                                      | 0     | 0               | 0                    | 3                                              | 0                                | 0                      | 0                        | 0                                          | 0                        | 0                                                      | 0                                      | 3     | 3           |
| Collingwood    | 4               | 0                                              | 0                                | 0                      | 3                        | 0                                          | 2                                                      | 0                                      | 9     | 0               | 0                    | 0                                              | 0                                | 0                      | 0                        | 0                                          | 0                        | 0                                                      | 0                                      | 0     | 9           |
| Concord        | 2               | 0                                              | 0                                | 1                      | 2                        | 0                                          | 0                                                      | 0                                      | 5     | 0               | 1                    | 0                                              | 0                                | 0                      | 0                        | 0                                          | 0                        | 0                                                      | 0                                      | 1     | 6           |
| Conestogo      | 1               | 1                                              | 0                                | 0                      | 1                        | 0                                          | 2                                                      | 0                                      | 5     | 0               | 1                    | 0                                              | 0                                | 0                      | 0                        | 0                                          | 0                        | 0                                                      | 0                                      | 1     | 6           |
| Coniston       | 0               | 0                                              | 0                                | 0                      | 0                        | 0                                          | 0                                                      | 0                                      | 0     | 0               | 0                    | 0                                              | 0                                | 0                      | 0                        | 1                                          | 0                        | 0                                                      | 0                                      | 1     | 1           |
| Cookstown      | 0               | 0                                              | 0                                | 0                      | 1                        | 0                                          | 0                                                      | 0                                      | 1     | 0               | 0                    | 0                                              | 0                                | 0                      | 0                        | 0                                          | 0                        | 0                                                      | 0                                      | 0     | 1           |
| Corbeil        | 0               | 0                                              | 0                                | 0                      | 1                        | 0                                          | 0                                                      | 0                                      | 1     | 0               | 0                    | 0                                              | 0                                | 0                      | 0                        | 0                                          | 0                        | 0                                                      | 0                                      | 0     | 1           |
| Corbyville     | 1               | 0                                              | 0                                | 0                      | 0                        | 0                                          | 0                                                      | 0                                      | 1     | 0               | 0                    | 0                                              | 0                                | 0                      | 0                        | 0                                          | 0                        | 0                                                      | 0                                      | 0     | 1           |
| Cornwall       | 0               | 3                                              | 0                                | 0                      | 0                        | 0                                          | 0                                                      | 0                                      | 3     | 0               | 0                    | 0                                              | 0                                | 0                      | 0                        | 0                                          | 0                        | 0                                                      | 0                                      | 0     | 3           |
| Cottam         | 1               | 0                                              | 0                                | 0                      | 0                        | 0                                          | 0                                                      | 0                                      | 1     | 0               | 0                    | 0                                              | 0                                | 0                      | 0                        | 0                                          | 0                        | 0                                                      | 0                                      | 0     | 1           |
| Courtice       | 0               | 0                                              | 0                                | 1                      | 2                        | 0                                          | 0                                                      | 0                                      | 3     | 0               | 1                    | 1                                              | 0                                | 0                      | 0                        | 0                                          | 0                        | 0                                                      | 0                                      | 2     | 5           |
| Curve Lake     | 0               | 1                                              | 0                                | 0                      | 0                        | 0                                          | 0                                                      | 0                                      | 1     | 0               | 0                    | 0                                              | 0                                | 0                      | 0                        | 0                                          | 0                        | 0                                                      | 0                                      | 0     | 1           |