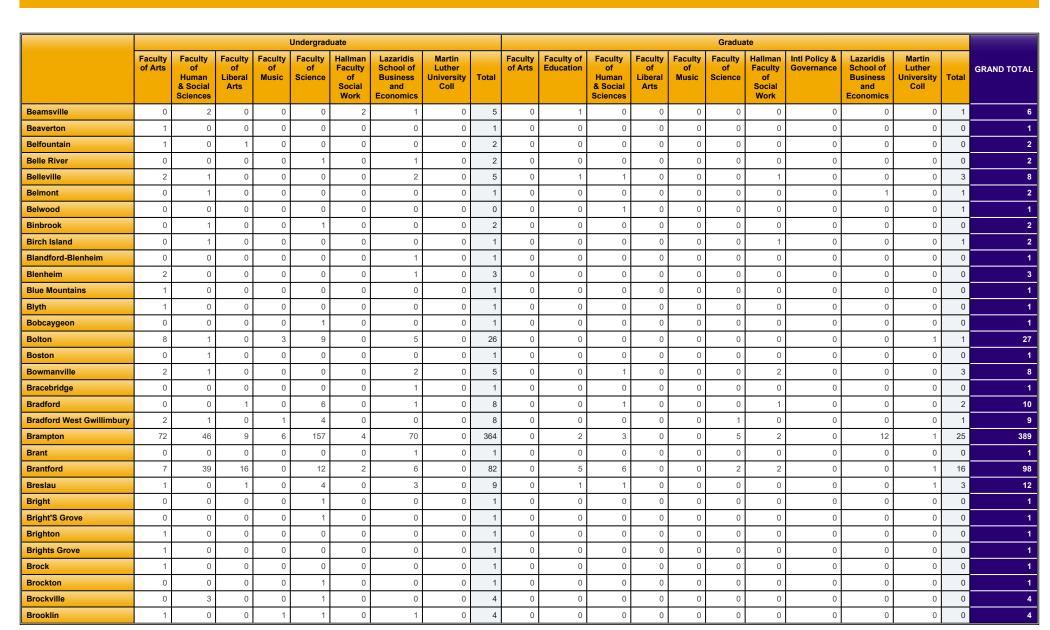

E3 1 of 14

E3 2 of 14

|                |                 |                                                |                                  |                        | Undergrad                | uate                                       |                                                        |                                        |       |                 |                      |                                                |                                  |                        | Gradua                   | ite                                        |                          |                                                        |                                        |       |             |
|----------------|-----------------|------------------------------------------------|----------------------------------|------------------------|--------------------------|--------------------------------------------|--------------------------------------------------------|----------------------------------------|-------|-----------------|----------------------|------------------------------------------------|----------------------------------|------------------------|--------------------------|--------------------------------------------|--------------------------|--------------------------------------------------------|----------------------------------------|-------|-------------|
|                | Faculty of Arts | Faculty<br>of<br>Human<br>& Social<br>Sciences | Faculty<br>of<br>Liberal<br>Arts | Faculty<br>of<br>Music | Faculty<br>of<br>Science | Hallman<br>Faculty<br>of<br>Social<br>Work | Lazaridis<br>School of<br>Business<br>and<br>Economics | Martin<br>Luther<br>University<br>Coll | Total | Faculty of Arts | Faculty of Education | Faculty<br>of<br>Human<br>& Social<br>Sciences | Faculty<br>of<br>Liberal<br>Arts | Faculty<br>of<br>Music | Faculty<br>of<br>Science | Hallman<br>Faculty<br>of<br>Social<br>Work | Intl Policy & Governance | Lazaridis<br>School of<br>Business<br>and<br>Economics | Martin<br>Luther<br>University<br>Coll | Total | GRAND TOTAL |
| Brussels       | 0               | 0                                              | 0                                | 0                      | 2                        | 0                                          | 0                                                      | 0                                      | 2     | 0               | 0                    | 0                                              | 0                                | 0                      | 0                        | 0                                          | 0                        | 0                                                      | 0                                      | 0     | 2           |
| Burlington     | 45              | 11                                             | 1                                | 3                      | 50                       | 4                                          | 33                                                     | 0                                      | 147   | 0               | 4                    | 3                                              | 0                                | 0                      | 0                        | 1                                          | 0                        | 7                                                      | 1                                      | 16    | 163         |
| Caledon        | 10              | 9                                              | 0                                | 0                      | 9                        | 0                                          | 8                                                      | 0                                      | 36    | 0               | 2                    | 0                                              | 0                                | 0                      | 0                        | 1                                          | 0                        | 1                                                      | 0                                      | 4     | 40          |
| Caledon East   | 3               | 0                                              | 0                                | 0                      | 0                        | 0                                          | 0                                                      | 0                                      | 3     | 0               | 0                    | 0                                              | 0                                | 0                      | 0                        | 0                                          | 0                        | 0                                                      | 0                                      | 0     | 3           |
| Caledonia      | 1               | 1                                              | 0                                | 0                      | 1                        | 1                                          | 0                                                      | 0                                      | 4     | 0               | 0                    | 0                                              | 0                                | 0                      | 0                        | 0                                          | 0                        | 0                                                      | 0                                      | 0     | 4           |
| Callander      | 1               | 0                                              | 0                                | 0                      | 0                        | 0                                          | 0                                                      | 0                                      | 1     | 0               | 0                    | 0                                              | 0                                | 0                      | 0                        | 0                                          | 0                        | 0                                                      | 0                                      | 0     | 1           |
| Cambridge      | 28              | 26                                             | 13                               | 1                      | 55                       | 8                                          | 22                                                     | 0                                      | 153   | 0               | 6                    | 3                                              | 0                                | 0                      | 1                        | 2                                          | 0                        | 8                                                      | 1                                      | 21    | 174         |
| Campbellford   | 0               | 0                                              | 0                                | 0                      | 0                        | 0                                          | 1                                                      | 0                                      | 1     | 0               | 0                    | 0                                              | 0                                | 0                      | 0                        | 0                                          | 0                        | 0                                                      | 0                                      | 0     | 1           |
| Campbellville  | 0               | 0                                              | 0                                | 0                      | 0                        | 0                                          | 2                                                      | 0                                      | 2     | 0               | 1                    | 0                                              | 0                                | 0                      | 0                        | 0                                          | 0                        | 0                                                      | 0                                      | 1     | 3           |
| Canada         | 0               | 0                                              | 0                                | 0                      | 1                        | 0                                          | 0                                                      | 0                                      | 1     | 0               | 0                    | 0                                              | 0                                | 0                      | 0                        | 0                                          | 0                        | 0                                                      | 0                                      | 0     | 1           |
| Carlisle       | 5               | 0                                              | 0                                | 0                      | 0                        | 0                                          | 2                                                      | 0                                      | 7     | 0               | 1                    | 0                                              | 0                                | 0                      | 0                        | 0                                          | 0                        | 0                                                      | 0                                      | 1     | 8           |
| Carrying Place | 1               | 1                                              | 0                                | 0                      | 0                        | 0                                          | 0                                                      | 0                                      | 2     | 0               | 0                    | 0                                              | 0                                | 0                      | 0                        | 0                                          | 0                        | 0                                                      | 0                                      | 0     | 2           |
| Casselman      | 0               | 1                                              | 0                                | 0                      | 0                        | 0                                          | 0                                                      | 0                                      | 1     | 0               | 0                    | 0                                              | 0                                | 0                      | 0                        | 0                                          | 0                        | 0                                                      | 0                                      | 0     | 1           |
| Cayuga         | 0               | 0                                              | 0                                | 0                      | 0                        | 1                                          | 0                                                      | 0                                      | 1     | 0               | 0                    | 0                                              | 0                                | 0                      | 0                        | 0                                          | 0                        | 0                                                      | 0                                      | 0     | 1           |
| Chatham        | 4               | 2                                              | 0                                | 1                      | 4                        | 0                                          | 2                                                      | 0                                      | 13    | 0               | 0                    | 1                                              | 0                                | 0                      | 0                        | 0                                          | 0                        | 0                                                      | 0                                      | 1     | 14          |
| Chatsworth     | 0               | 0                                              | 0                                | 0                      | 1                        | 0                                          | 0                                                      | 0                                      | 1     | 0               | 0                    | 0                                              | 0                                | 0                      | 0                        | 0                                          | 0                        | 0                                                      | 0                                      | 0     | 1           |
| Chesterville   | 0               | 1                                              | 0                                | 0                      | 0                        | 0                                          | 0                                                      | 0                                      | 1     | 0               | 0                    | 0                                              | 0                                | 0                      | 0                        | 0                                          | 0                        | 0                                                      | 0                                      | 0     | 1           |
| Claremont      | 0               | 0                                              | 0                                | 0                      | 0                        | 0                                          | 0                                                      | 0                                      | 0     | 0               | 0                    | 1                                              | 0                                | 0                      | 0                        | 0                                          | 0                        | 0                                                      | 0                                      | 1     | 1           |
| Clarksburg     | 0               | 0                                              | 0                                | 0                      | 0                        | 0                                          | 1                                                      | 0                                      | 1     | 0               | 0                    | 0                                              | 0                                | 0                      | 0                        | 0                                          | 0                        | 0                                                      | 0                                      | 0     | 1           |
| Cobourg        | 0               | 1                                              | 0                                | 0                      | 1                        | 0                                          | 0                                                      | 0                                      | 2     | 0               | 0                    | 0                                              | 0                                | 0                      | 0                        | 1                                          | 0                        | 0                                                      | 0                                      | 1     | 3           |
| Coldwater      | 0               | 0                                              | 0                                | 0                      | 0                        | 0                                          | 0                                                      | 0                                      | 0     | 0               | 0                    | 3                                              | 0                                | 0                      | 0                        | 0                                          | 0                        | 0                                                      | 0                                      | 3     | 3           |
| Collingwood    | 4               | 0                                              | 0                                | 0                      | 3                        | 0                                          | 2                                                      | 0                                      | 9     | 0               | 0                    | 0                                              | 0                                | 0                      | 0                        | 0                                          | 0                        | 0                                                      | 0                                      | 0     | 9           |
| Concord        | 2               | 0                                              | 0                                | 1                      | 2                        | 0                                          | 0                                                      | 0                                      | 5     | 0               | 1                    | 0                                              | 0                                | 0                      | 0                        | 0                                          | 0                        | 0                                                      | 0                                      | 1     | 6           |
| Conestogo      | 1               | 1                                              | 0                                | 0                      | 1                        | 0                                          | 2                                                      | 0                                      | 5     | 0               | 1                    | 0                                              | 0                                | 0                      | 0                        | 0                                          | 0                        | 0                                                      | 0                                      | 1     | 6           |
| Coniston       | 0               | 0                                              | 0                                | 0                      | 0                        | 0                                          | 0                                                      | 0                                      | 0     | 0               | 0                    | 0                                              | 0                                | 0                      | 0                        | 1                                          | 0                        | 0                                                      | 0                                      | 1     | 1           |
| Cookstown      | 0               | 0                                              | 0                                | 0                      | 1                        | 0                                          | 0                                                      | 0                                      | 1     | 0               | 0                    | 0                                              | 0                                | 0                      | 0                        | 0                                          | 0                        | 0                                                      | 0                                      | 0     | 1           |
| Corbeil        | 0               | 0                                              | 0                                | 0                      | 1                        | 0                                          | 0                                                      | 0                                      | 1     | 0               | 0                    | 0                                              | 0                                | 0                      | 0                        | 0                                          | 0                        | 0                                                      | 0                                      | 0     | 1           |
| Corbyville     | 1               | 0                                              | 0                                | 0                      | 0                        | 0                                          | 0                                                      | 0                                      | 1     | 0               | 0                    | 0                                              | 0                                | 0                      | 0                        | 0                                          | 0                        | 0                                                      | 0                                      | 0     | 1           |
| Cornwall       | 0               | 3                                              | 0                                | 0                      | 0                        | 0                                          | 0                                                      | 0                                      | 3     | 0               | 0                    | 0                                              | 0                                | 0                      | 0                        | 0                                          | 0                        | 0                                                      | 0                                      | 0     | 3           |
| Cottam         | 1               | 0                                              | 0                                | 0                      | 0                        | 0                                          | 0                                                      | 0                                      | 1     | 0               | 0                    | 0                                              | 0                                | 0                      | 0                        | 0                                          | 0                        | 0                                                      | 0                                      | 0     | 1           |
| Courtice       | 0               | 0                                              | 0                                | 1                      | 2                        | 0                                          | 0                                                      | 0                                      | 3     | 0               | 1                    | 1                                              | 0                                | 0                      | 0                        | 0                                          | 0                        | 0                                                      | 0                                      | 2     | 5           |
| Curve Lake     | 0               | 1                                              | 0                                | 0                      | 0                        | 0                                          | 0                                                      | 0                                      | 1     | 0               | 0                    | 0                                              | 0                                | 0                      | 0                        | 0                                          | 0                        | 0                                                      | 0                                      | 0     | 1           |