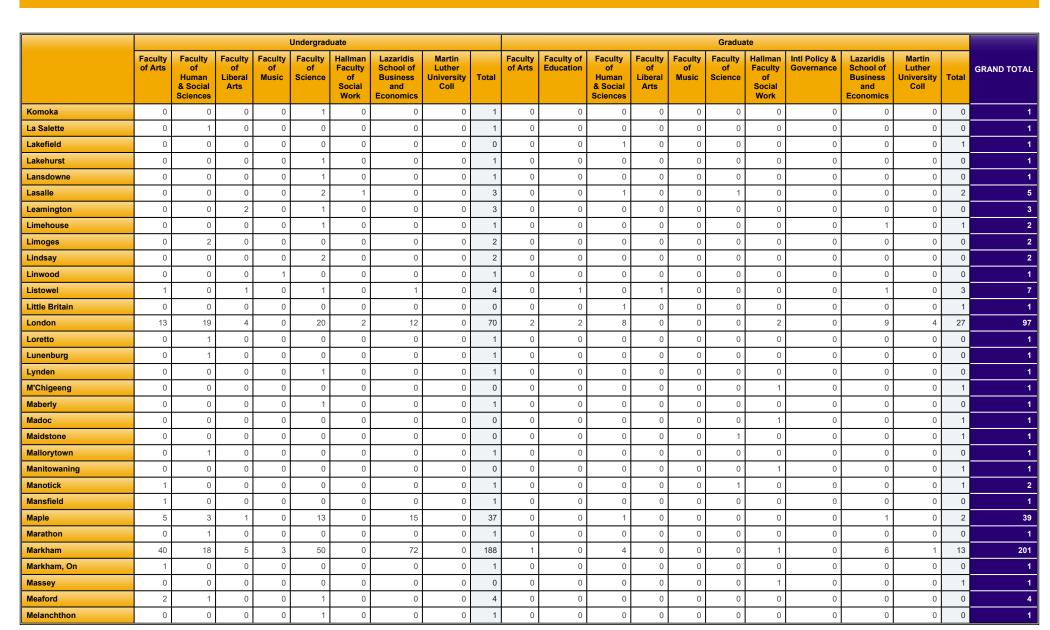

E3 1 of 14

E3 2 of 14

|                |                 |                                                |                                  |                        | Undergrad                | uate                                       |                                                        |                                        |       |                 |                      |                                                |                                  |                        | Gradua                   | ite                                        |                          |                                                        |                                        |       |             |
|----------------|-----------------|------------------------------------------------|----------------------------------|------------------------|--------------------------|--------------------------------------------|--------------------------------------------------------|----------------------------------------|-------|-----------------|----------------------|------------------------------------------------|----------------------------------|------------------------|--------------------------|--------------------------------------------|--------------------------|--------------------------------------------------------|----------------------------------------|-------|-------------|
|                | Faculty of Arts | Faculty<br>of<br>Human<br>& Social<br>Sciences | Faculty<br>of<br>Liberal<br>Arts | Faculty<br>of<br>Music | Faculty<br>of<br>Science | Hallman<br>Faculty<br>of<br>Social<br>Work | Lazaridis<br>School of<br>Business<br>and<br>Economics | Martin<br>Luther<br>University<br>Coll | Total | Faculty of Arts | Faculty of Education | Faculty<br>of<br>Human<br>& Social<br>Sciences | Faculty<br>of<br>Liberal<br>Arts | Faculty<br>of<br>Music | Faculty<br>of<br>Science | Hallman<br>Faculty<br>of<br>Social<br>Work | Intl Policy & Governance | Lazaridis<br>School of<br>Business<br>and<br>Economics | Martin<br>Luther<br>University<br>Coll | Total | GRAND TOTAL |
| Brussels       | 0               | 0                                              | 0                                | 0                      | 2                        | 0                                          | 0                                                      | 0                                      | 2     | 0               | 0                    | 0                                              | 0                                | 0                      | 0                        | 0                                          | 0                        | 0                                                      | 0                                      | 0     | 2           |
| Burlington     | 45              | 11                                             | 1                                | 3                      | 50                       | 4                                          | 33                                                     | 0                                      | 147   | 0               | 4                    | 3                                              | 0                                | 0                      | 0                        | 1                                          | 0                        | 7                                                      | 1                                      | 16    | 163         |
| Caledon        | 10              | 9                                              | 0                                | 0                      | 9                        | 0                                          | 8                                                      | 0                                      | 36    | 0               | 2                    | 0                                              | 0                                | 0                      | 0                        | 1                                          | 0                        | 1                                                      | 0                                      | 4     | 40          |
| Caledon East   | 3               | 0                                              | 0                                | 0                      | 0                        | 0                                          | 0                                                      | 0                                      | 3     | 0               | 0                    | 0                                              | 0                                | 0                      | 0                        | 0                                          | 0                        | 0                                                      | 0                                      | 0     | 3           |
| Caledonia      | 1               | 1                                              | 0                                | 0                      | 1                        | 1                                          | 0                                                      | 0                                      | 4     | 0               | 0                    | 0                                              | 0                                | 0                      | 0                        | 0                                          | 0                        | 0                                                      | 0                                      | 0     | 4           |
| Callander      | 1               | 0                                              | 0                                | 0                      | 0                        | 0                                          | 0                                                      | 0                                      | 1     | 0               | 0                    | 0                                              | 0                                | 0                      | 0                        | 0                                          | 0                        | 0                                                      | 0                                      | 0     | 1           |
| Cambridge      | 28              | 26                                             | 13                               | 1                      | 55                       | 8                                          | 22                                                     | 0                                      | 153   | 0               | 6                    | 3                                              | 0                                | 0                      | 1                        | 2                                          | 0                        | 8                                                      | 1                                      | 21    | 174         |
| Campbellford   | 0               | 0                                              | 0                                | 0                      | 0                        | 0                                          | 1                                                      | 0                                      | 1     | 0               | 0                    | 0                                              | 0                                | 0                      | 0                        | 0                                          | 0                        | 0                                                      | 0                                      | 0     | 1           |
| Campbellville  | 0               | 0                                              | 0                                | 0                      | 0                        | 0                                          | 2                                                      | 0                                      | 2     | 0               | 1                    | 0                                              | 0                                | 0                      | 0                        | 0                                          | 0                        | 0                                                      | 0                                      | 1     | 3           |
| Canada         | 0               | 0                                              | 0                                | 0                      | 1                        | 0                                          | 0                                                      | 0                                      | 1     | 0               | 0                    | 0                                              | 0                                | 0                      | 0                        | 0                                          | 0                        | 0                                                      | 0                                      | 0     | 1           |
| Carlisle       | 5               | 0                                              | 0                                | 0                      | 0                        | 0                                          | 2                                                      | 0                                      | 7     | 0               | 1                    | 0                                              | 0                                | 0                      | 0                        | 0                                          | 0                        | 0                                                      | 0                                      | 1     | 8           |
| Carrying Place | 1               | 1                                              | 0                                | 0                      | 0                        | 0                                          | 0                                                      | 0                                      | 2     | 0               | 0                    | 0                                              | 0                                | 0                      | 0                        | 0                                          | 0                        | 0                                                      | 0                                      | 0     | 2           |
| Casselman      | 0               | 1                                              | 0                                | 0                      | 0                        | 0                                          | 0                                                      | 0                                      | 1     | 0               | 0                    | 0                                              | 0                                | 0                      | 0                        | 0                                          | 0                        | 0                                                      | 0                                      | 0     | 1           |
| Cayuga         | 0               | 0                                              | 0                                | 0                      | 0                        | 1                                          | 0                                                      | 0                                      | 1     | 0               | 0                    | 0                                              | 0                                | 0                      | 0                        | 0                                          | 0                        | 0                                                      | 0                                      | 0     | 1           |
| Chatham        | 4               | 2                                              | 0                                | 1                      | 4                        | 0                                          | 2                                                      | 0                                      | 13    | 0               | 0                    | 1                                              | 0                                | 0                      | 0                        | 0                                          | 0                        | 0                                                      | 0                                      | 1     | 14          |
| Chatsworth     | 0               | 0                                              | 0                                | 0                      | 1                        | 0                                          | 0                                                      | 0                                      | 1     | 0               | 0                    | 0                                              | 0                                | 0                      | 0                        | 0                                          | 0                        | 0                                                      | 0                                      | 0     | 1           |
| Chesterville   | 0               | 1                                              | 0                                | 0                      | 0                        | 0                                          | 0                                                      | 0                                      | 1     | 0               | 0                    | 0                                              | 0                                | 0                      | 0                        | 0                                          | 0                        | 0                                                      | 0                                      | 0     | 1           |
| Claremont      | 0               | 0                                              | 0                                | 0                      | 0                        | 0                                          | 0                                                      | 0                                      | 0     | 0               | 0                    | 1                                              | 0                                | 0                      | 0                        | 0                                          | 0                        | 0                                                      | 0                                      | 1     | 1           |
| Clarksburg     | 0               | 0                                              | 0                                | 0                      | 0                        | 0                                          | 1                                                      | 0                                      | 1     | 0               | 0                    | 0                                              | 0                                | 0                      | 0                        | 0                                          | 0                        | 0                                                      | 0                                      | 0     | 1           |
| Cobourg        | 0               | 1                                              | 0                                | 0                      | 1                        | 0                                          | 0                                                      | 0                                      | 2     | 0               | 0                    | 0                                              | 0                                | 0                      | 0                        | 1                                          | 0                        | 0                                                      | 0                                      | 1     | 3           |
| Coldwater      | 0               | 0                                              | 0                                | 0                      | 0                        | 0                                          | 0                                                      | 0                                      | 0     | 0               | 0                    | 3                                              | 0                                | 0                      | 0                        | 0                                          | 0                        | 0                                                      | 0                                      | 3     | 3           |
| Collingwood    | 4               | 0                                              | 0                                | 0                      | 3                        | 0                                          | 2                                                      | 0                                      | 9     | 0               | 0                    | 0                                              | 0                                | 0                      | 0                        | 0                                          | 0                        | 0                                                      | 0                                      | 0     | 9           |
| Concord        | 2               | 0                                              | 0                                | 1                      | 2                        | 0                                          | 0                                                      | 0                                      | 5     | 0               | 1                    | 0                                              | 0                                | 0                      | 0                        | 0                                          | 0                        | 0                                                      | 0                                      | 1     | 6           |
| Conestogo      | 1               | 1                                              | 0                                | 0                      | 1                        | 0                                          | 2                                                      | 0                                      | 5     | 0               | 1                    | 0                                              | 0                                | 0                      | 0                        | 0                                          | 0                        | 0                                                      | 0                                      | 1     | 6           |
| Coniston       | 0               | 0                                              | 0                                | 0                      | 0                        | 0                                          | 0                                                      | 0                                      | 0     | 0               | 0                    | 0                                              | 0                                | 0                      | 0                        | 1                                          | 0                        | 0                                                      | 0                                      | 1     | 1           |
| Cookstown      | 0               | 0                                              | 0                                | 0                      | 1                        | 0                                          | 0                                                      | 0                                      | 1     | 0               | 0                    | 0                                              | 0                                | 0                      | 0                        | 0                                          | 0                        | 0                                                      | 0                                      | 0     | 1           |
| Corbeil        | 0               | 0                                              | 0                                | 0                      | 1                        | 0                                          | 0                                                      | 0                                      | 1     | 0               | 0                    | 0                                              | 0                                | 0                      | 0                        | 0                                          | 0                        | 0                                                      | 0                                      | 0     | 1           |
| Corbyville     | 1               | 0                                              | 0                                | 0                      | 0                        | 0                                          | 0                                                      | 0                                      | 1     | 0               | 0                    | 0                                              | 0                                | 0                      | 0                        | 0                                          | 0                        | 0                                                      | 0                                      | 0     | 1           |
| Cornwall       | 0               | 3                                              | 0                                | 0                      | 0                        | 0                                          | 0                                                      | 0                                      | 3     | 0               | 0                    | 0                                              | 0                                | 0                      | 0                        | 0                                          | 0                        | 0                                                      | 0                                      | 0     | 3           |
| Cottam         | 1               | 0                                              | 0                                | 0                      | 0                        | 0                                          | 0                                                      | 0                                      | 1     | 0               | 0                    | 0                                              | 0                                | 0                      | 0                        | 0                                          | 0                        | 0                                                      | 0                                      | 0     | 1           |
| Courtice       | 0               | 0                                              | 0                                | 1                      | 2                        | 0                                          | 0                                                      | 0                                      | 3     | 0               | 1                    | 1                                              | 0                                | 0                      | 0                        | 0                                          | 0                        | 0                                                      | 0                                      | 2     | 5           |
| Curve Lake     | 0               | 1                                              | 0                                | 0                      | 0                        | 0                                          | 0                                                      | 0                                      | 1     | 0               | 0                    | 0                                              | 0                                | 0                      | 0                        | 0                                          | 0                        | 0                                                      | 0                                      | 0     | 1           |