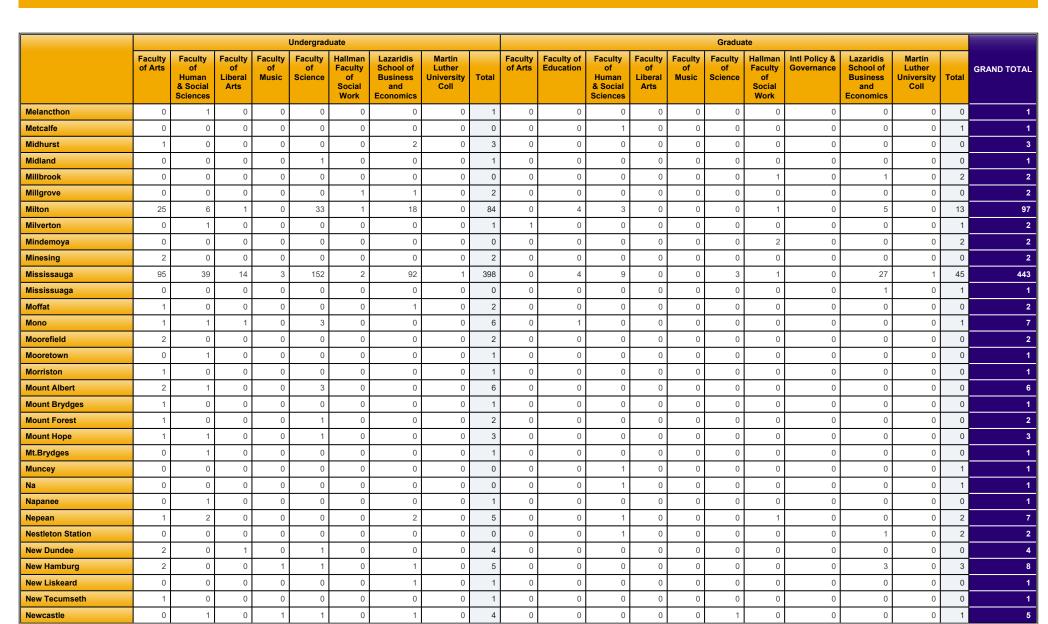

E3 1 of 14

E3 2 of 14

|                |                 |                                                |                                  |                        | Undergrad                | uate                                       |                                                        |                                        |       |                 |                      |                                                |                                  |                        | Gradua                   | ite                                        |                          |                                                        |                                        |       |             |
|----------------|-----------------|------------------------------------------------|----------------------------------|------------------------|--------------------------|--------------------------------------------|--------------------------------------------------------|----------------------------------------|-------|-----------------|----------------------|------------------------------------------------|----------------------------------|------------------------|--------------------------|--------------------------------------------|--------------------------|--------------------------------------------------------|----------------------------------------|-------|-------------|
|                | Faculty of Arts | Faculty<br>of<br>Human<br>& Social<br>Sciences | Faculty<br>of<br>Liberal<br>Arts | Faculty<br>of<br>Music | Faculty<br>of<br>Science | Hallman<br>Faculty<br>of<br>Social<br>Work | Lazaridis<br>School of<br>Business<br>and<br>Economics | Martin<br>Luther<br>University<br>Coll | Total | Faculty of Arts | Faculty of Education | Faculty<br>of<br>Human<br>& Social<br>Sciences | Faculty<br>of<br>Liberal<br>Arts | Faculty<br>of<br>Music | Faculty<br>of<br>Science | Hallman<br>Faculty<br>of<br>Social<br>Work | Intl Policy & Governance | Lazaridis<br>School of<br>Business<br>and<br>Economics | Martin<br>Luther<br>University<br>Coll | Total | GRAND TOTAL |
| Brussels       | 0               | 0                                              | 0                                | 0                      | 2                        | 0                                          | 0                                                      | 0                                      | 2     | 0               | 0                    | 0                                              | 0                                | 0                      | 0                        | 0                                          | 0                        | 0                                                      | 0                                      | 0     | 2           |
| Burlington     | 45              | 11                                             | 1                                | 3                      | 50                       | 4                                          | 33                                                     | 0                                      | 147   | 0               | 4                    | 3                                              | 0                                | 0                      | 0                        | 1                                          | 0                        | 7                                                      | 1                                      | 16    | 163         |
| Caledon        | 10              | 9                                              | 0                                | 0                      | 9                        | 0                                          | 8                                                      | 0                                      | 36    | 0               | 2                    | 0                                              | 0                                | 0                      | 0                        | 1                                          | 0                        | 1                                                      | 0                                      | 4     | 40          |
| Caledon East   | 3               | 0                                              | 0                                | 0                      | 0                        | 0                                          | 0                                                      | 0                                      | 3     | 0               | 0                    | 0                                              | 0                                | 0                      | 0                        | 0                                          | 0                        | 0                                                      | 0                                      | 0     | 3           |
| Caledonia      | 1               | 1                                              | 0                                | 0                      | 1                        | 1                                          | 0                                                      | 0                                      | 4     | 0               | 0                    | 0                                              | 0                                | 0                      | 0                        | 0                                          | 0                        | 0                                                      | 0                                      | 0     | 4           |
| Callander      | 1               | 0                                              | 0                                | 0                      | 0                        | 0                                          | 0                                                      | 0                                      | 1     | 0               | 0                    | 0                                              | 0                                | 0                      | 0                        | 0                                          | 0                        | 0                                                      | 0                                      | 0     | 1           |
| Cambridge      | 28              | 26                                             | 13                               | 1                      | 55                       | 8                                          | 22                                                     | 0                                      | 153   | 0               | 6                    | 3                                              | 0                                | 0                      | 1                        | 2                                          | 0                        | 8                                                      | 1                                      | 21    | 174         |
| Campbellford   | 0               | 0                                              | 0                                | 0                      | 0                        | 0                                          | 1                                                      | 0                                      | 1     | 0               | 0                    | 0                                              | 0                                | 0                      | 0                        | 0                                          | 0                        | 0                                                      | 0                                      | 0     | 1           |
| Campbellville  | 0               | 0                                              | 0                                | 0                      | 0                        | 0                                          | 2                                                      | 0                                      | 2     | 0               | 1                    | 0                                              | 0                                | 0                      | 0                        | 0                                          | 0                        | 0                                                      | 0                                      | 1     | 3           |
| Canada         | 0               | 0                                              | 0                                | 0                      | 1                        | 0                                          | 0                                                      | 0                                      | 1     | 0               | 0                    | 0                                              | 0                                | 0                      | 0                        | 0                                          | 0                        | 0                                                      | 0                                      | 0     | 1           |
| Carlisle       | 5               | 0                                              | 0                                | 0                      | 0                        | 0                                          | 2                                                      | 0                                      | 7     | 0               | 1                    | 0                                              | 0                                | 0                      | 0                        | 0                                          | 0                        | 0                                                      | 0                                      | 1     | 8           |
| Carrying Place | 1               | 1                                              | 0                                | 0                      | 0                        | 0                                          | 0                                                      | 0                                      | 2     | 0               | 0                    | 0                                              | 0                                | 0                      | 0                        | 0                                          | 0                        | 0                                                      | 0                                      | 0     | 2           |
| Casselman      | 0               | 1                                              | 0                                | 0                      | 0                        | 0                                          | 0                                                      | 0                                      | 1     | 0               | 0                    | 0                                              | 0                                | 0                      | 0                        | 0                                          | 0                        | 0                                                      | 0                                      | 0     | 1           |
| Cayuga         | 0               | 0                                              | 0                                | 0                      | 0                        | 1                                          | 0                                                      | 0                                      | 1     | 0               | 0                    | 0                                              | 0                                | 0                      | 0                        | 0                                          | 0                        | 0                                                      | 0                                      | 0     | 1           |
| Chatham        | 4               | 2                                              | 0                                | 1                      | 4                        | 0                                          | 2                                                      | 0                                      | 13    | 0               | 0                    | 1                                              | 0                                | 0                      | 0                        | 0                                          | 0                        | 0                                                      | 0                                      | 1     | 14          |
| Chatsworth     | 0               | 0                                              | 0                                | 0                      | 1                        | 0                                          | 0                                                      | 0                                      | 1     | 0               | 0                    | 0                                              | 0                                | 0                      | 0                        | 0                                          | 0                        | 0                                                      | 0                                      | 0     | 1           |
| Chesterville   | 0               | 1                                              | 0                                | 0                      | 0                        | 0                                          | 0                                                      | 0                                      | 1     | 0               | 0                    | 0                                              | 0                                | 0                      | 0                        | 0                                          | 0                        | 0                                                      | 0                                      | 0     | 1           |
| Claremont      | 0               | 0                                              | 0                                | 0                      | 0                        | 0                                          | 0                                                      | 0                                      | 0     | 0               | 0                    | 1                                              | 0                                | 0                      | 0                        | 0                                          | 0                        | 0                                                      | 0                                      | 1     | 1           |
| Clarksburg     | 0               | 0                                              | 0                                | 0                      | 0                        | 0                                          | 1                                                      | 0                                      | 1     | 0               | 0                    | 0                                              | 0                                | 0                      | 0                        | 0                                          | 0                        | 0                                                      | 0                                      | 0     | 1           |
| Cobourg        | 0               | 1                                              | 0                                | 0                      | 1                        | 0                                          | 0                                                      | 0                                      | 2     | 0               | 0                    | 0                                              | 0                                | 0                      | 0                        | 1                                          | 0                        | 0                                                      | 0                                      | 1     | 3           |
| Coldwater      | 0               | 0                                              | 0                                | 0                      | 0                        | 0                                          | 0                                                      | 0                                      | 0     | 0               | 0                    | 3                                              | 0                                | 0                      | 0                        | 0                                          | 0                        | 0                                                      | 0                                      | 3     | 3           |
| Collingwood    | 4               | 0                                              | 0                                | 0                      | 3                        | 0                                          | 2                                                      | 0                                      | 9     | 0               | 0                    | 0                                              | 0                                | 0                      | 0                        | 0                                          | 0                        | 0                                                      | 0                                      | 0     | 9           |
| Concord        | 2               | 0                                              | 0                                | 1                      | 2                        | 0                                          | 0                                                      | 0                                      | 5     | 0               | 1                    | 0                                              | 0                                | 0                      | 0                        | 0                                          | 0                        | 0                                                      | 0                                      | 1     | 6           |
| Conestogo      | 1               | 1                                              | 0                                | 0                      | 1                        | 0                                          | 2                                                      | 0                                      | 5     | 0               | 1                    | 0                                              | 0                                | 0                      | 0                        | 0                                          | 0                        | 0                                                      | 0                                      | 1     | 6           |
| Coniston       | 0               | 0                                              | 0                                | 0                      | 0                        | 0                                          | 0                                                      | 0                                      | 0     | 0               | 0                    | 0                                              | 0                                | 0                      | 0                        | 1                                          | 0                        | 0                                                      | 0                                      | 1     | 1           |
| Cookstown      | 0               | 0                                              | 0                                | 0                      | 1                        | 0                                          | 0                                                      | 0                                      | 1     | 0               | 0                    | 0                                              | 0                                | 0                      | 0                        | 0                                          | 0                        | 0                                                      | 0                                      | 0     | 1           |
| Corbeil        | 0               | 0                                              | 0                                | 0                      | 1                        | 0                                          | 0                                                      | 0                                      | 1     | 0               | 0                    | 0                                              | 0                                | 0                      | 0                        | 0                                          | 0                        | 0                                                      | 0                                      | 0     | 1           |
| Corbyville     | 1               | 0                                              | 0                                | 0                      | 0                        | 0                                          | 0                                                      | 0                                      | 1     | 0               | 0                    | 0                                              | 0                                | 0                      | 0                        | 0                                          | 0                        | 0                                                      | 0                                      | 0     | 1           |
| Cornwall       | 0               | 3                                              | 0                                | 0                      | 0                        | 0                                          | 0                                                      | 0                                      | 3     | 0               | 0                    | 0                                              | 0                                | 0                      | 0                        | 0                                          | 0                        | 0                                                      | 0                                      | 0     | 3           |
| Cottam         | 1               | 0                                              | 0                                | 0                      | 0                        | 0                                          | 0                                                      | 0                                      | 1     | 0               | 0                    | 0                                              | 0                                | 0                      | 0                        | 0                                          | 0                        | 0                                                      | 0                                      | 0     | 1           |
| Courtice       | 0               | 0                                              | 0                                | 1                      | 2                        | 0                                          | 0                                                      | 0                                      | 3     | 0               | 1                    | 1                                              | 0                                | 0                      | 0                        | 0                                          | 0                        | 0                                                      | 0                                      | 2     | 5           |
| Curve Lake     | 0               | 1                                              | 0                                | 0                      | 0                        | 0                                          | 0                                                      | 0                                      | 1     | 0               | 0                    | 0                                              | 0                                | 0                      | 0                        | 0                                          | 0                        | 0                                                      | 0                                      | 0     | 1           |